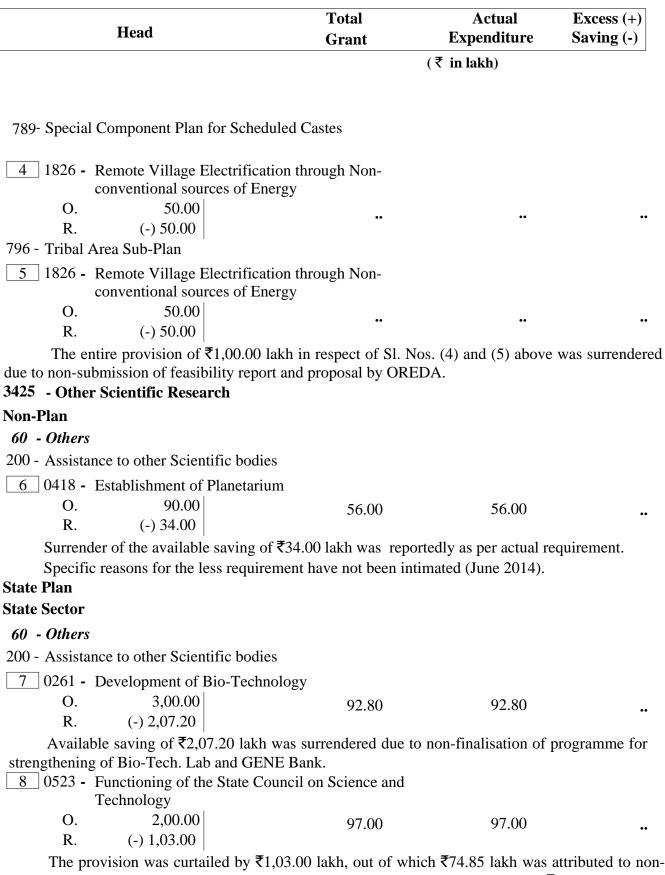

# TABLE OF CONTENTS

|     | Table of Contents                                                                                                                | PAGE<br>i - ii |
|-----|----------------------------------------------------------------------------------------------------------------------------------|----------------|
|     | Introductory                                                                                                                     | iii            |
|     | Summary of Appropriation Accounts                                                                                                | iv - xiv       |
| C   | ertificate of the Comptroller and Auditor General of India                                                                       | xv - xvi       |
|     | Appropriation Accounts:-                                                                                                         |                |
| 1.  | Expenditure relating to the Home Department                                                                                      | 1 – 9          |
| 2.  | Expenditure relating to the General Administration Department                                                                    | 10 - 14        |
| 3.  | Expenditure relating to the Revenue and Disaster Management Department                                                           | 15 - 27        |
| 4.  | Expenditure relating to the Law Department                                                                                       | 28 – 30        |
| 5.  | Expenditure relating to the Finance Department                                                                                   | 31 - 40        |
| 6.  | Expenditure relating to the Commerce Department                                                                                  | 41 - 44        |
| 7.  | Expenditure relating to the Works Department                                                                                     | 45 - 56        |
| 8.  | Expenditure relating to the Odisha Legislative Assembly                                                                          | 57 – 58        |
| 9.  | Expenditure relating to the Food Supplies and Consumer Welfare Department                                                        | 59 – 60        |
| 10. | Expenditure relating to the School and Mass Education Department                                                                 | 61 - 73        |
| 11. | Expenditure relating to the Scheduled Tribes & Scheduled Castes Development and Minorities & Backward Classes Welfare Department | 74 – 81        |
| 12. | Expenditure relating to the Health and Family Welfare Department                                                                 | 82 - 96        |
| 13. | Expenditure relating to the Housing and Urban Development Department                                                             | 97 – 107       |
| 14. | Expenditure relating to the Labour and Employees State Insurance Department                                                      | 108 – 109      |
| 15. | Expenditure relating to the Sports and Youth Services Department                                                                 | 110 - 114      |
| 16. | Expenditure relating to the Planning and Co-ordination Department                                                                | 115 – 121      |
| 17. | Expenditure relating to the Panchayati Raj Department                                                                            | 122 – 129      |
| 18. | Expenditure relating to the Public Grievances and Pension Administration Department                                              | 130            |
| 19. | Expenditure relating to the Industries Department                                                                                | 131 – 134      |
| 20. | Expenditure relating to the Water Resources Department                                                                           | 135 – 165      |
| 21. | Expenditure relating to the Transport Department                                                                                 | 166 – 169      |

# TABLE OF CONTENTS

|                                   |                                                                                                                                                                    | PAGE                  |
|-----------------------------------|--------------------------------------------------------------------------------------------------------------------------------------------------------------------|-----------------------|
| 22.                               | Expenditure relating to the Forest and Environment Department                                                                                                      | 170 – 179             |
| 23.                               | Expenditure relating to the Agriculture Department                                                                                                                 | 180 – 194             |
| 24.                               | Expenditure relating to the Steel and Mines Department                                                                                                             | 195 – 196             |
| 25.                               | Expenditure relating to the Information and Public Relations Department                                                                                            | 197 - 200             |
| 26.                               | Expenditure relating to the Excise Department                                                                                                                      | 201 - 202             |
| 27.                               | Expenditure relating to the Science and Technology Department                                                                                                      | 203 - 205             |
| 28.                               | Expenditure relating to the Rural Development Department                                                                                                           | 206 - 216             |
| <ul><li>29.</li><li>30.</li></ul> | Expenditure relating to the Parliamentary Affairs Department  Expenditure relating to the Energy Department                                                        | 217 - 219 $220 - 224$ |
| 31.                               | Expenditure relating to the Handloom, Textiles and Handicrafts Department                                                                                          | 225 – 231             |
| 32.                               | Expenditure relating to the Tourism and Culture Department                                                                                                         | 232 - 234             |
| 33.                               | Expenditure relating to the Fisheries and Animal Resources Development Department                                                                                  | 235 – 253             |
| 34.                               | Expenditure relating to the Co-operation Department                                                                                                                | 254 - 256             |
| 35.                               | Expenditure relating to the Public Enterprises Department                                                                                                          | 257                   |
| 36.                               | Expenditure relating to the Women and Child Development Department                                                                                                 | 258 – 265             |
| 37.                               | Expenditure relating to the Information Technology Department                                                                                                      | 266 – 268             |
| 38.                               | Expenditure relating to the Higher Education Department                                                                                                            | 269–273               |
| 39.                               | Expenditure relating to the Employment and Technical Education and Training Department                                                                             | 274 – 281             |
| 40.                               | Expenditure relating to the Micro, Small and Medium Enterprises Department                                                                                         | 282–285               |
|                                   | Appropriation for reduction or avoidance of Debt                                                                                                                   | 286                   |
|                                   | Interest payments                                                                                                                                                  | 287 - 289             |
|                                   | Internal Debt of the State Government                                                                                                                              | 290                   |
|                                   | Loans and Advances from the Central Government                                                                                                                     | 291                   |
| Арр                               | pendix - I Statement showing the estimated and actual recoveries by Grants and Appropriations which have been adjusted in the accounts in reduction of expenditure | 294 – 299             |
| Арр                               | pendix- II Suspense Transactions (Grant No. 20 - Expenditure relating to the Water Resources Department)                                                           | 300 – 302             |

#### INTRODUCTORY

This compilation containing the Appropriation Accounts of the Government of Odisha for the year 2013-14 presents the accounts of sums expended in the year ended the 31 March 2014 compared with the sums specified in the schedules appended to the Appropriation Act passed under Articles 204 and 205 of the Constitution of India.

In these Accounts,

- 'O' Stands for original grant or appropriation
- 'S' Stands for supplementary grant or appropriation
- 'R' Stands for re-appropriation, withdrawals or surrenders sanctioned by a competent authority.

Charged appropriations and expenditure are shown in italics.

Difference of ₹0.01 thousand/lakh wherever exists is due to automatic rounding of figures at V.L.C. level.

The following norms which have been approved by the Public Accounts Committee of Odisha Legislative Assembly in the meeting held on 02.03.1987 and communicated vide letter No. 5085/LA dated. 02.03.1987 have been adopted for comments on the Appropriation Accounts.